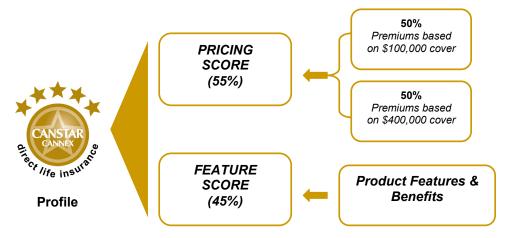

#### **OUR COMPARISON WILL HELP**

Ith direct life insurance becoming more mainstream every day, how can you compare policies to see what's right for you? CANSTAR CANNEX has undertaken an extensive comparison of direct life insurance policies to help you make an informed choice. Our comparison focused on policies freely available to everyone i.e. products not restricted to membership of an organization. This resulted in 16 providers of direct life insurance being compared. We then examined features and pricing for different profiles and level of cover, making the CANSTAR CANNEX direct life insurance star ratings more relevant for those compiling a short list of policies that may suit.

#### **DID YOU KNOW?**

26.6% -

The increase in direct life insurance sales in Australia in the last 12 months

13.8% -

Direct life insurance market share of risk insurance

We looked at policy features, as well as the cost across two levels of coverage - \$100,000 and \$400,000.