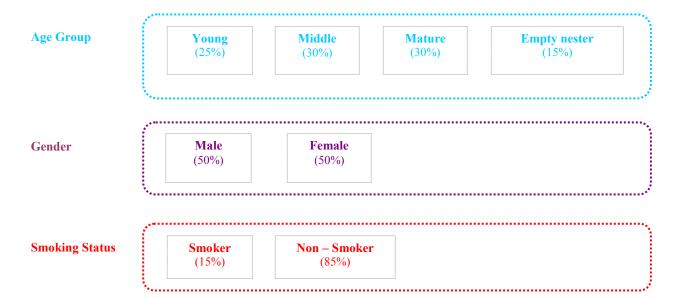

We used four common profiles, listed below. We then drilled down into gender and smoking status. The insurance industry treats smokers as standard but gives a discount to non-smokers, commonly defined as someone who has not smoked in the last 12 months.

#### WHICH PROFILE DESCRIBES YOU?

Young – aged 20-29 years
New to work, early working years

Middle – aged 30-39 years Building for the future

Mature – aged 40-49 years Established lifestyle, peak earnings period

Empty Nester – aged 50-55 years Kids off their hands, approaching retirement