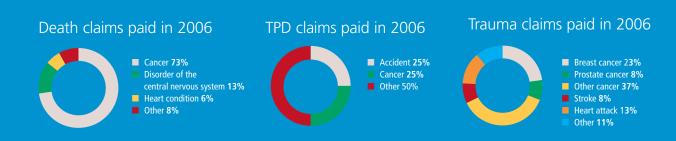

to Flexible Lifetime Protection (Superannuation) Death, Total and Permanent Disablement means the insured person, and means the plan owner, for all other types of cover in this PDS.
- Insured person(s) is the person(s) insured under the plan.
- AMP Life means AMP Life Limited.
- Trustee means AMP Superannuation Limited.
- plan, in relation to Flexible Lifetime Protection (Superannuation) Death, Total and Permanent Disablement means your interest in the AMP Personal Superannuation Fund, and means the policy of insurance issued by AMP Life, for all other types of cover in this PDS.
- The Fund means the AMP Personal Superannuation Fund.

# 1. Death, Total and Permanent Disablement and Trauma cover

Death and TPD – non-superannuation or superannuation plans

Trauma – non-superannuation plans



#### An AMP customer's story

In his late 50s, Kevin\* was diagnosed with prostate cancer. Thankfully his Trauma cover meant he could focus on his recovery...

In his mid 40s, Kevin started thinking about the health problems that could affect him later in life. After discussing his options with his financial planner, Kevin decided to take out Trauma insurance. "It just seemed like a very good thing to do and it was going to give me a lot more security. If I did become ill, I wouldn't worry so much because there would be some protection for Lisa. That was my main concern and that's why I took it out."

When results from a routine health checkup revealed that Kevin had prostate cancer he had to undergo treatment immediately. "It was an absolute fluke that I found out about my problem. My d