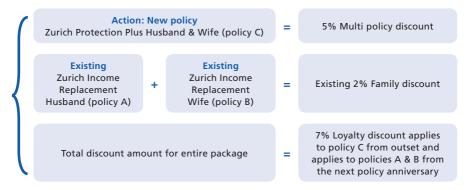

|                       | Activity guidelines Sports/pastimes listing                                                                                                                                                                                                                                                                | 115<br>117                                                                |
|-----------------------|------------------------------------------------------------------------------------------------------------------------------------------------------------------------------------------------------------------------------------------------------------------------------------------------------------|---------------------------------------------------------------------------|
| Section 7             | <b>Life Insured's Statement</b> Understanding our Life Insured's Statement                                                                                                                                                                                                                                 | 121                                                                       |
| Section 8             | Underwriting requirements                                                                                                                                                                                                                                                                                  |                                                                           |
|                       | Standard medical requirements                                                                                                                                                                                                                                                                              | 127                                                                       |
|                       | Process for using a paramedical provider                                                                                                                                                                                                                                                                   | 130                                                                       |
|                       | Standard financial requirements                                                                                                                                                                                                                                                                            | 131                                                                       |
|                       | Underwriting forms and questionnaires summary                                                                                                                                                                                                                                                              | 133                                                                       |
| Section 9             | Administration                                                                                                                                                                                                                                                                                             |                                                                           |
|                       | Online access to client information                                                                                                                                                                                                                                                                        | 137                                                                       |
|                       | Lapses and reinstatements                                                                                                                                                                                                                                                                                  | 137                                                                       |
|                       | Reviews of exclusions/loadings or other                                                                                                                                                                                                                                                                    |                                                                           |
|                       | Underwriting decisions                                                                                                                                                                                                                                                                                     | 138                                                                       |
|                       | Cancellations and NPWs                                                                                                                                                                                                                                                                                     | 138                                                                       |
|                       | How to request specific alterations                                                                                                                                                                                                                                                                        | 139                                                                       |
|                       | Management fees                                                                                                                                                                                                                                                                                            | 143                                                                       |
|                       | Billing dates for monthly payments                                                                                                                                                                                                                                                                         | 143                                                                       |
|                       | Life Xpress quotes                                                                                                                                                                                                                                                                                         | 143                                                                       |
|                       | Changing policy ownership                                                                                                                                                                                                                                                                                  | 143                                                                       |
|                       | Commission                                                                                                                                                                                                                                                                                                 | 144                                                                       |
| Section 10            | Discounts                                                                                                                                                                                                                                                                                                  |                                                                           |
|                       | Loyalty discount                                                                                                                                                                                                                                                                                           | 145                                                                       |
|                       | Multi policy discount                                                                                                                                                                                                                                                                                      | 146                                                                       |
|                       | Family discount                                                                                                                                                                                                                                                                                            |                                                                           |
|                       | Family discount                                                                                                                                                                                                                                                                                            | 148                                                                       |
|                       | Business discount                                                                                                                                                                                                                                                                                          | 149                                                                       |
|                       | Business discount<br>More information about loyalty discounts                                                                                                                                                                                                                                              | 149<br>150                                                                |
|                       | Business discount<br>More information about loyalty discounts<br>Sum insured discounts                                                                                                                                                                                                                     | 149                                                                       |
| Section 11            | Business discount More information about loyalty discounts Sum insured discounts Related policies                                                                                                                                                                                                          | 149<br>150<br>152                                                         |
| Section 11            | Business discount More information about loyalty discounts Sum insured discounts  Related policies Introduction                                                                                                                                                                                            | 149<br>150<br>152                                                         |
| Section 11            | Business discount More information about loyalty discounts Sum insured discounts  Related policies Introduction Available cover combinations                                                                                                                                                               | 149<br>150<br>152<br>153<br>153                                           |
| Section 11            | Business discount More information about loyalty discounts Sum insured discounts  Related policies Introduction Available cover combinations Limitations and restrictions                                                                                                                                  | 149<br>150<br>152<br>153<br>153<br>154                                    |
| Section 11            | Business discount More information about loyalty discounts Sum insured discounts  Related policies Introduction Available cover combinations Limitations and restrictions How to apply                                                                                                                     | 149<br>150<br>152<br>153<br>153<br>154<br>154                             |
| Section 11            | Business discount More information about loyalty discounts Sum insured discounts  Related policies Introduction Available cover combinations Limitations and restrictions How to apply If one related policy ends                                                                                          | 149<br>150<br>152<br>153<br>153<br>154<br>154<br>155                      |
| Section 11            | Business discount More information about loyalty discounts Sum insured discounts  Related policies Introduction Available cover combinations Limitations and restrictions How to apply If one related policy ends Presentation                                                                             | 149<br>150<br>152<br>153<br>153<br>154<br>154<br>155                      |
| Section 11            | Business discount More information about loyalty discounts Sum insured discounts  Related policies Introduction Available cover combinations Limitations and restrictions How to apply If one related policy ends Presentation Existing policies                                                           | 149<br>150<br>152<br>153<br>153<br>154<br>154<br>155<br>155               |
|                       | Business discount More information about loyalty discounts Sum insured discounts  Related policies Introduction Available cover combinations Limitations and restrictions How to apply If one related policy ends Presentation Existing policies More information                                          | 149<br>150<br>152<br>153<br>153<br>154<br>154<br>155                      |
| Section 11 Section 12 | Business discount More information about loyalty discounts Sum insured discounts  Related policies Introduction Available cover combinations Limitations and restrictions How to apply If one related policy ends Presentation Existing policies More information  Claims                                  | 149<br>150<br>152<br>153<br>153<br>154<br>154<br>155<br>155<br>156        |
|                       | Business discount More information about loyalty discounts Sum insured discounts  Related policies Introduction Available cover combinations Limitations and restrictions How to apply If one related policy ends Presentation Existing policies More information  Claims Zurich and life insurance claims | 149<br>150<br>152<br>153<br>153<br>154<br>154<br>155<br>155<br>156<br>156 |
|                       | Business discount More information about loyalty discounts Sum insured discounts  Related policies Introduction Available cover combinations Limitations and restrictions How to apply If one related policy ends Presentation Existing policies More information  Claims                                  | 149<br>150<br>152<br>153<br>153<br>154<br>154<br>155<br>155<br>156        |