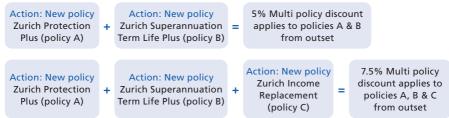

rich Protection Plus
- Zurich Income Replacement
- Zurich Superannuation Term Life Plus
- ZSP Superannuation Term Life Plus
- ZSP Income Replacement (superannuation version)

The Management fee and Stamp duty are not discounted.

# Multi policy discount

## **Eligibility**

A Multi policy discount may apply to the premium for any eligible policy when the same life insured takes:

- more than one policy or
- two or more stand-alone lump sum covers on a single policy.

#### Discount amount

The Multi policy discount is dependent on the number of policies:

| Number of policies | Discount available |  |
|--------------------|--------------------|--|
| 2                  | 5%                 |  |
| 3 or more          | 7.5%               |  |

# Examples – applying discounts to new business:





# **Lapsed cover**

If policies lapse (or are cancelled) and only one policy remains, the Multi policy discount will no longer apply. The discount will be removed from the remaining policy at next policy anniversary.

# Management fee waiver

Zurich will continue to waive one Management fee where a life insured applies for more than one policy at the same time.

# **Family discount**

A Family discount may apply to the premium for any eligible policy if there are two or more lives insured on the one policy or if separate policies are grouped together because there is a 'family' relationship.

Children insured under the Insured child option do not count towards a Family discount.

A Family discount may apply to policies for members of the same family (or one multi-life policy). The more