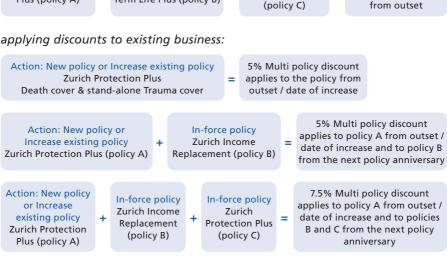

ch Protection Plus
- Zurich Income Replacement
- Zurich Superannuation Term Life Plus
- ZSP Superannuation Term Life Plus
- ZSP Income Replacement (superannuation version)

The Management fee and Stamp duty are not discounted.

# Multi policy discount

## **Eligibility**

A Multi policy discount may apply to the premium for any eligible policy when the same life insured takes:

- more than one policy or
- two or more stand-alone lump sum covers on a single policy.

#### Discount amount

The Multi policy discount is dependent on the number of policies:

| Number of policies | Discount available |  |
|--------------------|--------------------|--|
| 2                  | 5%                 |  |
| 3 or more          | 7.5%               |  |

# Examples – applying discounts to new business:





# **Lapsed cover**

If policies lapse (or are cancelled) and only one policy remains, the Multi policy discount will no longer apply. The discount will be removed from the remaining policy at next policy anniversary.

# Management fee waiver

Zurich will continue to waive one Management fee where a life insured applies for more than one policy at the same time.

# **Family discount**

A Family discount may apply to the premium for any eligible policy if there are two or more lives insured on the one policy or if separate policies are grouped together because there is a 'family' relationship.

Children insured under the Insured child option do not count towards a Family discount.

A Family discount may apply to policies for members of the same family (or one multi-life policy). The more l