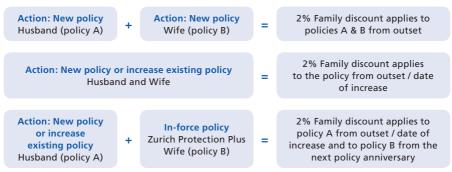

ch policy.

#### Discount table

The discounts available for family groups are:

| Number of members |    | Number of members | Discount<br>available | Number of members | Discount<br>available |
|-------------------|----|-------------------|-----------------------|-------------------|-----------------------|
| 2                 | 2% | 5                 | 5%                    | 8                 | 8%                    |
| 3                 | 3% | 6                 | 6%                    | 9                 | 9%                    |
| 4                 | 4% | 7                 | 7%                    | 10 or more        | 10%                   |

### **Eligibility**

'Family members' are defined as spouse/de facto spouse (including same sex), parents, children and siblings.

# Examples



# Lapsed cover

If policies lapse (or are cancelled), causing the number of family members in the group to change, the Family discount amount will be adjusted at the next policy anniversary.

If the number of family members in the group reduces to one, then the Family discount will be removed.

#### **Business discount**

A Business discount may apply to the premium for any eligible policy if there are two or more lives insured on the one policy or if separate policies are grouped together because there is a 'business' relationship.

A Business discount may apply to policies for employees/partners in the same business (or one multi-life policy). The more lives involved, the higher the discount which will apply to each policy.

#### Discount table

The discounts available for business gro