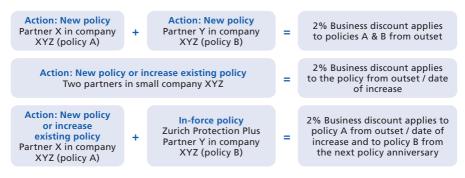

|                       | Activity guidelines Sports/pastimes listing                                                                                                                                                                                                                                                                | 115<br>117                                                                |
|-----------------------|------------------------------------------------------------------------------------------------------------------------------------------------------------------------------------------------------------------------------------------------------------------------------------------------------------|---------------------------------------------------------------------------|
| Section 7             | <b>Life Insured's Statement</b> Understanding our Life Insured's Statement                                                                                                                                                                                                                                 | 121                                                                       |
| Section 8             | Underwriting requirements                                                                                                                                                                                                                                                                                  |                                                                           |
|                       | Standard medical requirements                                                                                                                                                                                                                                                                              | 127                                                                       |
|                       | Process for using a paramedical provider                                                                                                                                                                                                                                                                   | 130                                                                       |
|                       | Standard financial requirements                                                                                                                                                                                                                                                                            | 131                                                                       |
|                       | Underwriting forms and questionnaires summary                                                                                                                                                                                                                                                              | 133                                                                       |
| Section 9             | Administration                                                                                                                                                                                                                                                                                             |                                                                           |
|                       | Online access to client information                                                                                                                                                                                                                                                                        | 137                                                                       |
|                       | Lapses and reinstatements                                                                                                                                                                                                                                                                                  | 137                                                                       |
|                       | Reviews of exclusions/loadings or other                                                                                                                                                                                                                                                                    |                                                                           |
|                       | Underwriting decisions                                                                                                                                                                                                                                                                                     | 138                                                                       |
|                       | Cancellations and NPWs                                                                                                                                                                                                                                                                                     | 138                                                                       |
|                       | How to request specific alterations                                                                                                                                                                                                                                                                        | 139                                                                       |
|                       | Management fees                                                                                                                                                                                                                                                                                            | 143                                                                       |
|                       | Billing dates for monthly payments                                                                                                                                                                                                                                                                         | 143                                                                       |
|                       | Life Xpress quotes                                                                                                                                                                                                                                                                                         | 143                                                                       |
|                       | Changing policy ownership                                                                                                                                                                                                                                                                                  | 143                                                                       |
|                       | Commission                                                                                                                                                                                                                                                                                                 | 144                                                                       |
| Section 10            | Discounts                                                                                                                                                                                                                                                                                                  |                                                                           |
|                       | Loyalty discount                                                                                                                                                                                                                                                                                           | 145                                                                       |
|                       | Multi policy discount                                                                                                                                                                                                                                                                                      | 146                                                                       |
|                       | Family discount                                                                                                                                                                                                                                                                                            |                                                                           |
|                       | Family discount                                                                                                                                                                                                                                                                                            | 148                                                                       |
|                       | Business discount                                                                                                                                                                                                                                                                                          | 149                                                                       |
|                       | Business discount<br>More information about loyalty discounts                                                                                                                                                                                                                                              | 149<br>150                                                                |
|                       | Business discount<br>More information about loyalty discounts<br>Sum insured discounts                                                                                                                                                                                                                     | 149                                                                       |
| Section 11            | Business discount More information about loyalty discounts Sum insured discounts Related policies                                                                                                                                                                                                          | 149<br>150<br>152                                                         |
| Section 11            | Business discount More information about loyalty discounts Sum insured discounts  Related policies Introduction                                                                                                                                                                                            | 149<br>150<br>152                                                         |
| Section 11            | Business discount More information about loyalty discounts Sum insured discounts  Related policies Introduction Available cover combinations                                                                                                                                                               | 149<br>150<br>152<br>153<br>153                                           |
| Section 11            | Business discount More information about loyalty discounts Sum insured discounts  Related policies Introduction Available cover combinations Limitations and restrictions                                                                                                                                  | 149<br>150<br>152<br>153<br>153<br>154                                    |
| Section 11            | Business discount More information about loyalty discounts Sum insured discounts  Related policies Introduction Available cover combinations Limitations and restrictions How to apply                                                                                                                     | 149<br>150<br>152<br>153<br>153<br>154<br>154                             |
| Section 11            | Business discount More information about loyalty discounts Sum insured discounts  Related policies Introduction Available cover combinations Limitations and restrictions How to apply If one related policy ends                                                                                          | 149<br>150<br>152<br>153<br>153<br>154<br>154<br>155                      |
| Section 11            | Business discount More information about loyalty discounts Sum insured discounts  Related policies Introduction Available cover combinations Limitations and restrictions How to apply If one related policy ends Presentation                                                                             | 149<br>150<br>152<br>153<br>153<br>154<br>154<br>155                      |
| Section 11            | Business discount More information about loyalty discounts Sum insured discounts  Related policies Introduction Available cover combinations Limitations and restrictions How to apply If one related policy ends Presentation Existing policies                                                           | 149<br>150<br>152<br>153<br>153<br>154<br>154<br>155<br>155               |
|                       | Business discount More information about loyalty discounts Sum insured discounts  Related policies Introduction Available cover combinations Limitations and restrictions How to apply If one related policy ends Presentation Existing policies More information                                          | 149<br>150<br>152<br>153<br>153<br>154<br>154<br>155                      |
| Section 11 Section 12 | Business discount More information about loyalty discounts Sum insured discounts  Related policies Introduction Available cover combinations Limitations and restrictions How to apply If one related policy ends Presentation Existing policies More information  Claims                                  | 149<br>150<br>152<br>153<br>153<br>154<br>154<br>155<br>155<br>156        |
|                       | Business discount More information about loyalty discounts Sum insured discounts  Related policies Introduction Available cover combinations Limitations and restrictions How to apply If one related policy ends Presentation Existing policies More information  Claims Zurich and life insurance claims | 149<br>150<br>152<br>153<br>153<br>154<br>154<br>155<br>155<br>156<br>156 |
|                       | Business discount More information about loyalty discounts Sum insured discounts  Related policies Introduction Available cover combinations Limitations and restrictions How to apply If one related policy ends Presentation Existing policies More information  Claims                                  | 149<br>150<br>152<br>153<br>153<br>154<br>154<br>155<br>155<br>156        |