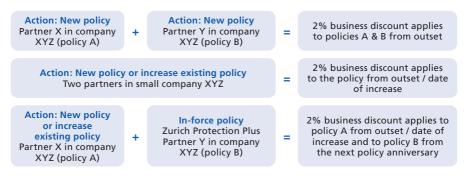

<sup>\*</sup> The amount above \$30,000 must be taken with a 2 year benefit period and as a separate policy. A multi-policy discount will apply to both policies.

- \$30K to age 65 IR + \$10K 2yr benefit period IR
- \$30K to age 65 IR + \$10K business expenses
- \$30K to age 70 IR