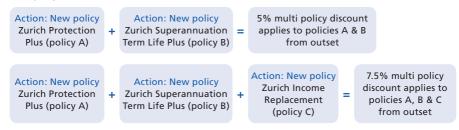

**Note:** Addbacks such as superannuation or wages paid to your client will also be considered.

Business income is that generated from personal exertion.

If the Super contributions option is selected, the monthly benefit will be calculated as 75% of the applicant's salary/net income, plus 100% of their superannuation contribution.