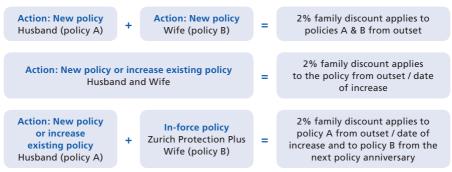

**Note:** Addbacks such as superannuation or wages paid to your client will also be considered.

Business income is that generated from personal exertion.

If the Super contributions option is selected, the monthly benefit will be calculated as 75% of the applicant's salary/net income, plus 100% of their superannuation contribution.