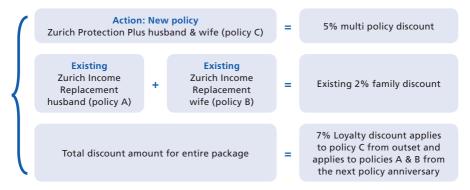

<sup>\*</sup> The amount above \$30,000 must be taken with a 2 year benefit period and as a separate policy. A multi-policy discount will apply to both policies.

- \$30K to age 65 IR + \$10K 2yr benefit period IR
- \$30K to age 65 IR + \$10K business expenses
- \$30K to age 70 IR