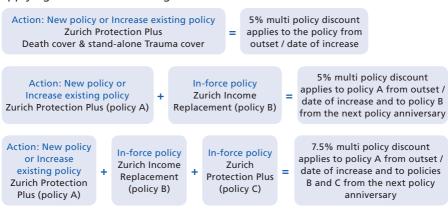

**Note:** Addbacks such as superannuation or wages paid to your client will also be considered.

Business income is that generated from personal exertion.

If the Super contributions option is selected, the monthly benefit will be calculated as 75% of the applicant's salary/net income, plus 100% of their superannuation contribution.