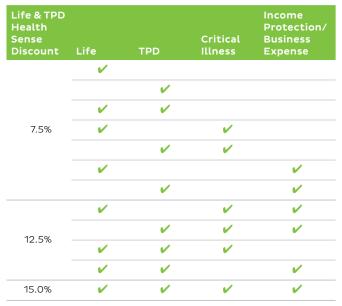

rs a premium discount ranging from 7.5% to 15% for Life insurance and TPD insurance, where a Life Insured has a Body Mass Index (BMI) falling between 19 and 28 (inclusive), and minimum sum insured criteria are met.

The initial 7.5% discount applies to the premium for Life insurance and/or TPD insurance only. The discount can be increased to up to 15% for these benefits when they are packaged with Critical Illness insurance, Income Protection or Business Expense insurance. Refer to the table below for discount combinations.

For any questions on the Health Sense discount please refer to your TAL Sales Representative.

The following Health Sense discounts will apply to Life insurance and/or TPD insurance benefit combinations held by a Life Insured:

#### Health Sense discount combinations



- The Health Sense discount applies to the premium for Life Insurance and TPD Insurance benefits only. Premiums for Critical Illness, Income Protection and Business Expense insurance are not discounted.
- Eligibility for the Health Sense discount is assessed on a per Life basis.
- The Health Sense discount applies only to policies where the quote commenced on or after 18 December 2015.
- The following minimum sum insured criteria must be met for a benefit to be discounted, or for a benefit to contribute to a higher discount.

#### **Minimum Sums Insured**

| Benefit                                         | Minimum Sum Insured |
|-------------------------------------------------|---------------------|
| Life Insurance                                  | \$100,000           |
| TPD Insuran