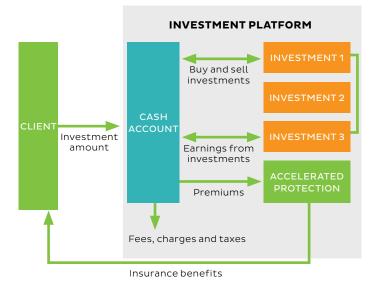

and work partners.



TAL's Accelerated Protection via our leading platform partners is available through a range of superannuation and investment platforms.

### **Cover Available**

A variety of protection levels for Life, TPD, Critical Illness and Income Protection and an extensive range of additional options – such as cover reinstatement after claims and waiver of premiums.

### **Premium Payment Options**

The complete comprehensive Accelerated Protection product range can be funded from your client's superannuation or non-superannuation investment accounts – i.e. Life, Critical Illness, TPD, Income Protection and Business Expense insurance.

### How it works

Comprehensive insurance cover can be included with the rest of your client's portfolio as illustrated in the diagram below.



### How to apply

When quoting via TAL's Adviser Centre, you have the choice of selecting:

- Life Insured (for cover paid via an IDPS or nonsuperannuation ownership)
- TAL Super Fund (where cover is structured through the TAL Superannuation and Insurance Fund)
- Platform Super Fund (where cover is owned by a superannuation trustee)
- Self-Managed Super Fund
- other options including Company, Trustee or Joint ownership.

### **Rollover Process to Platform Partners**

When rolling funds over to a platform superannuation account for payment of insurance premiums:

- It is recommended to start the rollover process as soon as possible.
- To avoid your client's policy dishonouring, it is best to ensure there are sufficient funds in the member's superannuation account prior to the policy going