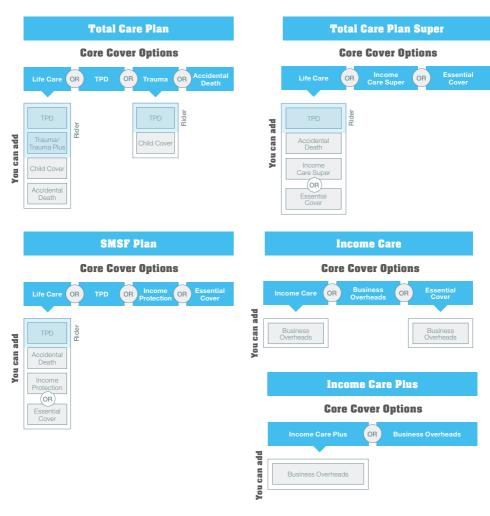

#### **About our products and PDS.**

This guide covers the following products:

- Total Care Plan (TCP) includes
   Life, Total and Permanent Disability (TPD),
   Trauma, Accidental Death
   and Child Cover.
- Total Care Plan Super (TCPS) includes Life, TPD, Accidental Death, Income Care Super and Essential Cover.
- SMSF Plan includes Life, TPD, Accidental Death, Income Protection and Essential Cover
- Income Care includes Income Care, Business Overheads Cover (BOC) and Essential Cover
- Income Care Plus includes Income Care with extras and BOC.

You'll find descriptions of the covers we offer in our Commlnsure Protection Combined PDS and Policy. We recommend you read this document; however, the following diagrams will give you a quick overview of how our products can be structured and which cover combinations are available.

<sup>\*</sup> These can be taken as stand-alone cover or as the combination/s shown.

<sup>^</sup> TPD can be held on a stand-alone basis within the SMSF Plan.