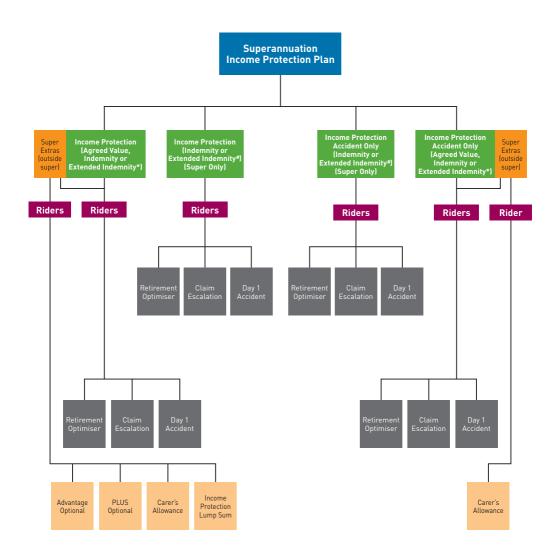

# 6. Agreed Value and Indemnity alterations

# Agreed Value or Extended Indemnity to Indemnity

Existing Income Protection (IP) policies altering from Agreed Value or Extended Indemnity to Indemnity do not require any medical or financial evidence since the risk to AIA Australia reduces. Cases can be accepted without approval by an underwriter. Only a Request for Alteration is needed by the policy owner.

## Agreed Value to Extended Indemnity

Existing Agreed Value IP policies cannot be altered to Extended Indemnity without a new application for cover being submitted.

## Altering from:

- (a) Indemnity to Agreed Value (or Extended Indemnity)
- (b) Extended Indemnity to Agreed Value

When altering existing IP cover in (a) and (b) above, financial evidence should be obtained as follows: