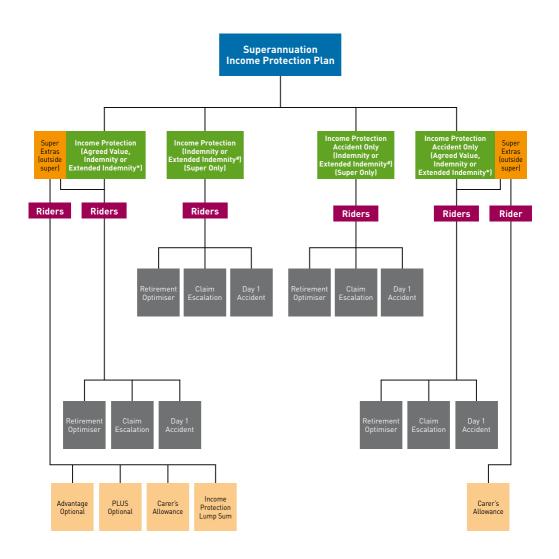

#### Contents

| 16. | Policy fee                                            | 34  |
|-----|-------------------------------------------------------|-----|
| 17. | Government stamp duty                                 | 34  |
| Sed | ction D – Modified Underwriting (Takeover Terms)      | 36  |
| Sed | ction E – Policy Services Procedures                  | 38  |
| 1.  | Policy Services contact details                       |     |
| 2.  | Replacement Policy FAQ                                |     |
| 3.  | Alterations to policies                               |     |
| 4.  | Billing process                                       |     |
| 5.  | Cancellation from inception                           |     |
| 6.  | Lost or destroyed policy document                     | 43  |
| 7.  | Change of ownership                                   |     |
| 8.  | Premium payments                                      | 45  |
| 9.  | Change of address                                     | 45  |
| 10. | Alterations within the cooling-off period             | 45  |
| 11. | Forms                                                 | 45  |
| 12. | Superannuation policies                               | 45  |
| Sed | ction F – New Business Process                        | 48  |
| 1.  | New Business contact details                          | 48  |
| 2.  | AIA Australia's New Business process                  | 48  |
| 3.  | eApp" – Signature free applications                   | 48  |
| Sed | ction G – Claims Procedures                           | 50  |
| 1.  | Claims contact details                                | 50  |
| 2.  | How to make a claim                                   | 50  |
| 3.  | Partial payments                                      | 51  |
| Sed | ction H – Remuneration Procedures                     | 53  |
| 1.  | Remuneration Team contact details                     |     |
| 2.  | Remuneration (commission payments)                    | 53  |
| 3.  | What is payable as remuneration?                      | 53  |
| 4.  | Example Summary of Remuneration Terms                 |     |
| 5.  | Types of remuneration                                 | 56  |
|     | ction I – Group Insurance Services and Administration |     |
| Con | ntinuation Options                                    | 57  |
| Sed | ction J – Occupation Ratings                          | 58  |
| Sed | ction K – Priority Protection Structure               | 135 |