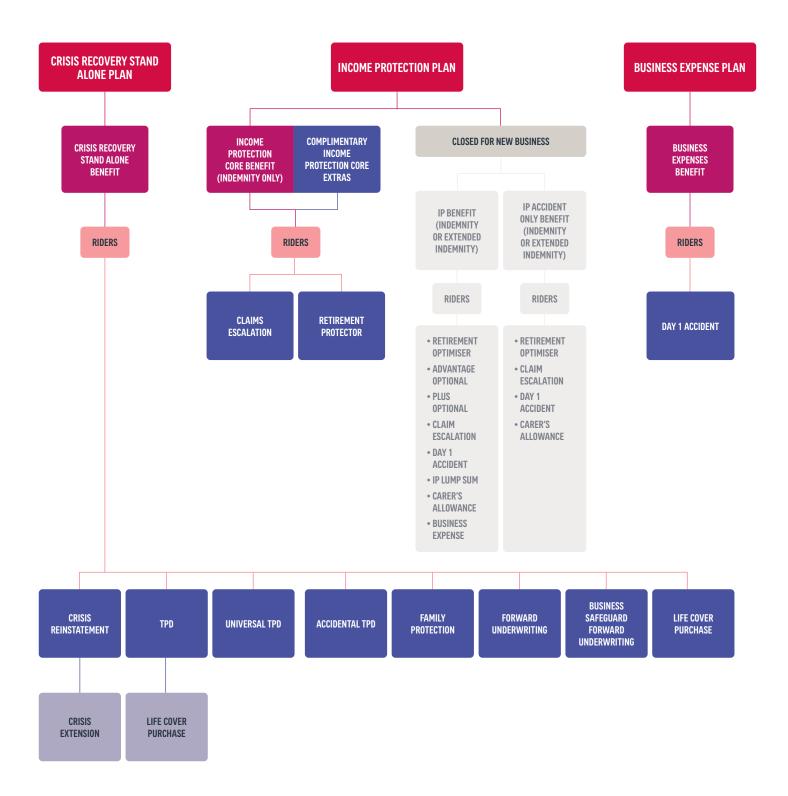

NA         | E       | Е    | Е  |
| Wrecker [building]                                | NA         | E       | E    | Е  |
| Writer                                            | IC         | IC      | А3   | А3 |
| X-ray Technician                                  | B1         | B1      | B1   | B1 |
| Yarn Carding and Spinning Machine Operator        | NA         | E       | Е    | Е  |
| Youth Worker                                      | C1         | C1      | C1   | C1 |
| Zoo attendant                                     | D          | D       | D    | D  |
| Zookeeper [qualified - no overseas field work]    | C2         | C2      | C2   | C2 |
| Zoologist                                         | B1         | B1      | B1   | B1 |

## **Section K – Priority Protection Structure**





From 1 October 2021, the availability of Priority Protection Income Protection or Income Protection Accident Only cover is solely limited to customers who already hold Income Protection or Income Protection Accident Only cover under an existing AIA Australia Priority Protection policy. Please refer to the Priority Protection Product Disclosure Statement.



<sup>#</sup> Where Maximiser is selected, Family Protection, Needlestick Injury (Occupation AA Only) and Waiver of Premium (where applicable), are the only benefits available to be selected under Superannuation PLUS.



<sup>\*</sup> Selection of this benefit automatically provides an Income Protection benefit in superannuation and an Income Protection benefit outside of the superannuation environment linked via Super Extras.

From 1