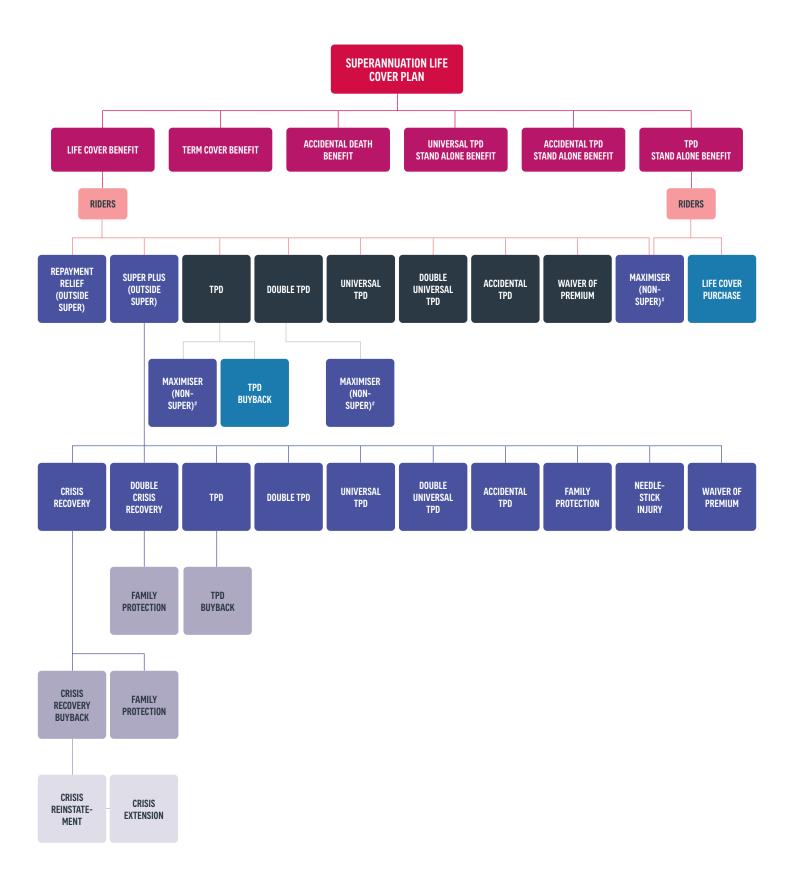

| E       | Е    | Е  |
| Youth Worker                                      | C1         | C1      | C1   | C1 |
| Zoo attendant                                     | D          | D       | D    | D  |
| Zookeeper [qualified - no overseas field work]    | C2         | C2      | C2   | C2 |
| Zoologist                                         | B1         | B1      | B1   | B1 |

## **Section K – Priority Protection Structure**





From 1 October 2021, the availability of Priority Protection Income Protection or Income Protection Accident Only cover is solely limited to customers who already hold Income Protection or Income Protection Accident Only cover under an existing AIA Australia Priority Protection policy. Please refer to the Priority Protection Product Disclosure Statement.



<sup>#</sup> Where Maximiser is selected, Family Protection, Needlestick Injury (Occupation AA Only) and Waiver of Premium (where applicable), are the only benefits available to be selected under Superannuation PLUS.



<sup>\*</sup> Selection of this benefit automatically provides an Income Protection benefit in superannuation and an Income Protection benefit outside of the superannuation environment linked via Super Extras.

From 1 October 2021, the availability of Priority Protection Income Protection or Income Protection Accident Only cover is solely limited to customers who already hold Income Protection or Income Protection Accident Only cover under an existing AIA Australia Priority Protection policy. Please refer to the Priority Protection Product Disclosure Statement.

<sup>#</s