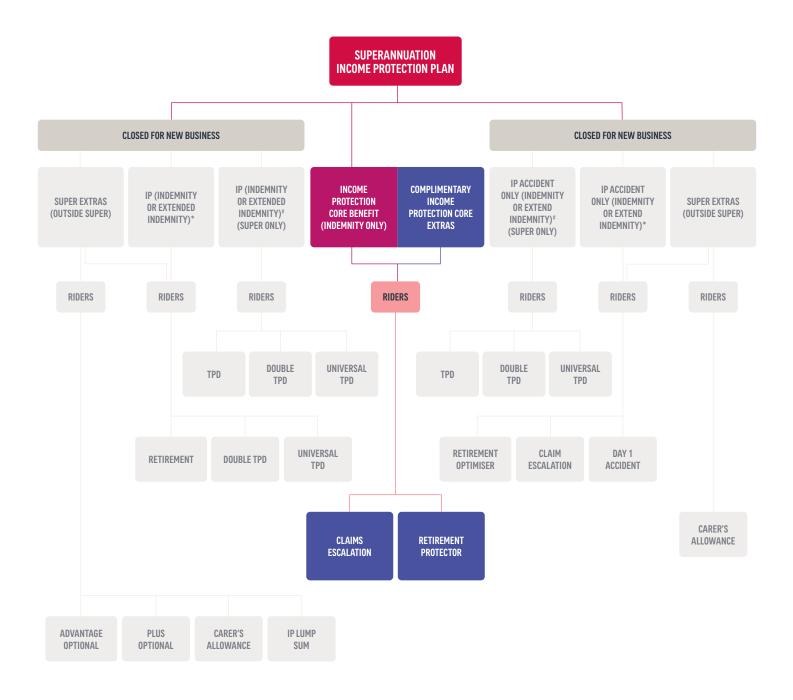

[qualified - no overseas field work]    | C2         | C2      | C2   | C2 |
| Zoologist                                         | B1         | B1      | B1   | B1 |

## **Section K – Priority Protection Structure**





From 1 October 2021, the availability of Priority Protection Income Protection or Income Protection Accident Only cover is solely limited to customers who already hold Income Protection or Income Protection Accident Only cover under an existing AIA Australia Priority Protection policy. Please refer to the Priority Protection Product Disclosure Statement.



<sup>#</sup> Where Maximiser is selected, Family Protection, Needlestick Injury (Occupation AA Only) and Waiver of Premium (where applicable), are the only benefits available to be selected under Superannuation PLUS.



<sup>\*</sup> Selection of this benefit automatically provides an Income Protection benefit in superannuation and an Income Protection benefit outside of the superannuation environment linked via Super Extras.

From 1 October 2021, the availability of Priority Protection Income Protection or Income Protection Accident Only cover is solely limited to customers who already hold Income Protection or Income Protection Accident Only cover under an existing AIA Australia Priority Protection policy. Please refer to the Priority Protection Product Disclosure Statement.

<sup>#</sup> Please speak to your adviser about the availability of this feature.

## **AIA Australia**

509 St Kilda Road Melbourne VIC 3004

aia.com.au