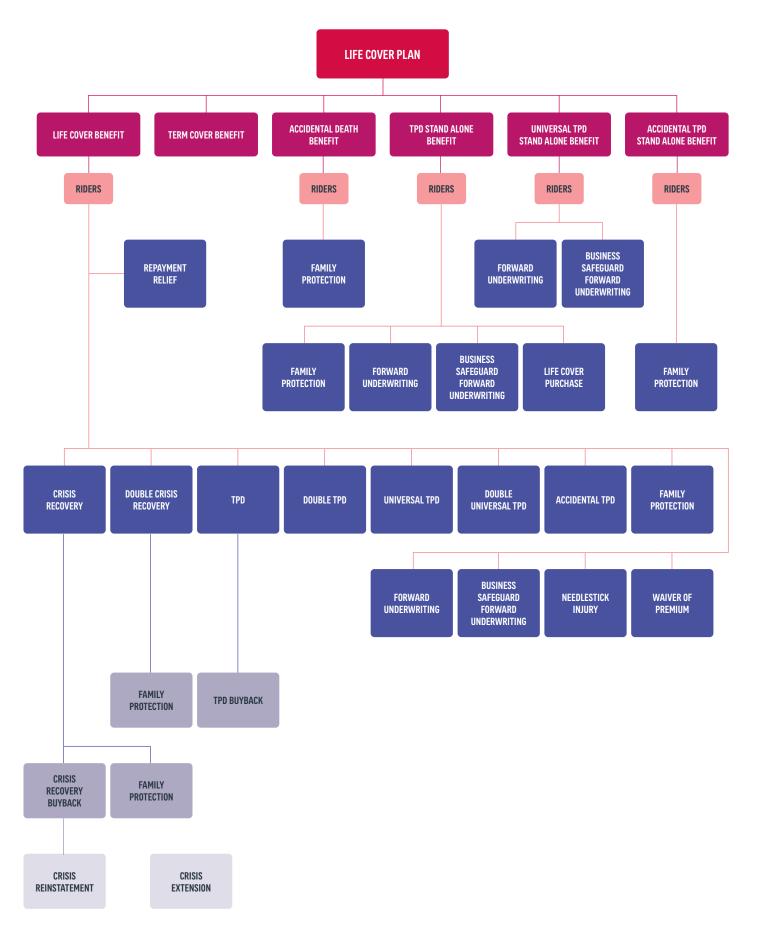

| NA         | E       | Е    | Е  |
| Wrecker [building]                                | NA         | E       | E    | Е  |
| Writer                                            | IC         | IC      | А3   | А3 |
| X-ray Technician                                  | B1         | B1      | B1   | B1 |
| Yarn Carding and Spinning Machine Operator        | NA         | E       | Е    | Е  |
| Youth Worker                                      | C1         | C1      | C1   | C1 |
| Zoo attendant                                     | D          | D       | D    | D  |
| Zookeeper [qualified - no overseas field work]    | C2         | C2      | C2   | C2 |
| Zoologist                                         | B1         | B1      | B1   | B1 |

## **Section K – Priority Protection Structure**





From 1 October 2021, the availability of Priority Protection Income Protection or Income Protection Accident Only cover is solely limited to customers who already hold Income Protection or Income Protection Accident Only cover under an existing AIA Australia Priority Protection policy. Please refer to the Priority Protection Product Disclosure Statement.



<sup>#</sup> Where Maximiser is selected, Family Protection, Needlestick Injury (Occupation AA Only) and Waiver of Premium (where applicable), are the only benefits available to be selected under Superannuation PLUS.



<sup>\*</sup> Selection of this benefit automatically provides an Income Protection benefit in superannuation and an Income Protection benefit outside of the superannuation environment linked via Super Extras.

From